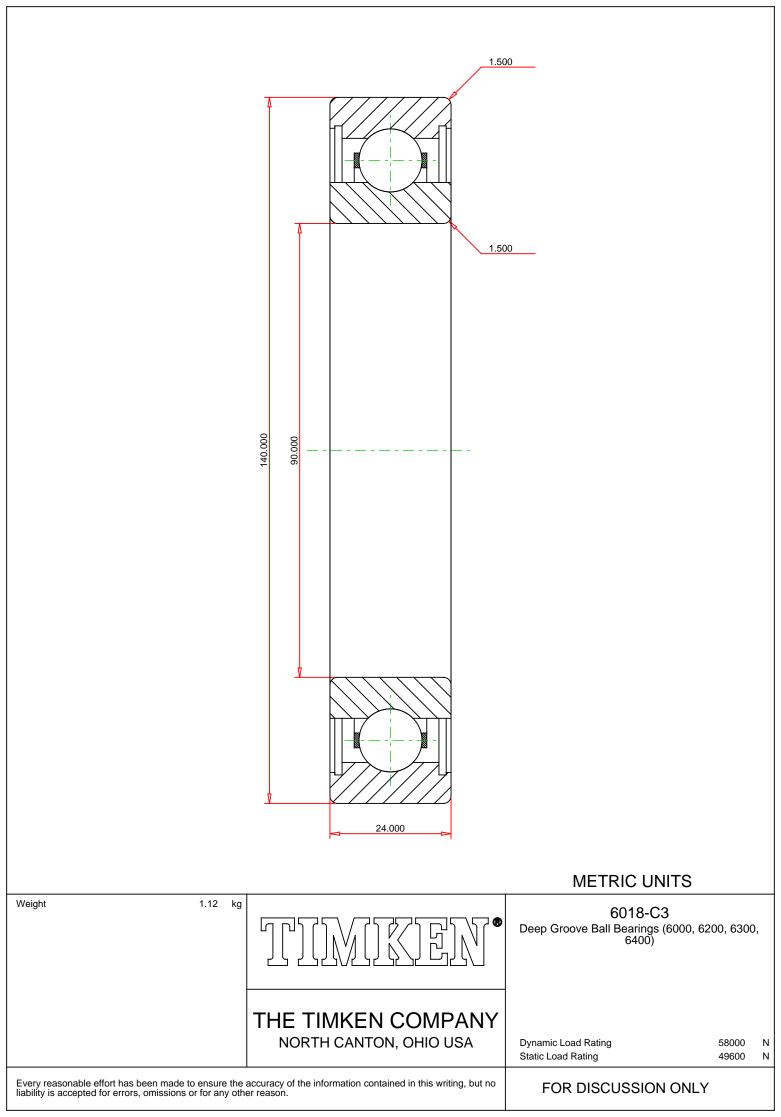

## Specifications | Dimensions | Basic Load Ratings | Factors

| Specifications – |                           |               |  |  |
|------------------|---------------------------|---------------|--|--|
|                  | Clearance                 | C3            |  |  |
|                  | Bore Size d               | 90.000 mm     |  |  |
|                  | Features                  | Open          |  |  |
|                  | Bearing Type              | Standard DGBB |  |  |
|                  | Weight                    | 1.120 Kg      |  |  |
|                  | Manufacturing Part Number | 6018C3        |  |  |

## Dimensions

140.000 mm

|                    |                          |           | 8/25/2021   Page 2 of 2 |  |
|--------------------|--------------------------|-----------|-------------------------|--|
|                    | Outside Ring Width B     | 24.000 mm |                         |  |
|                    | Radius Rs min            | 1.500 mm  |                         |  |
|                    |                          |           |                         |  |
| Basic Load Ratings |                          |           |                         |  |
|                    | Cr - Dynamic Load Rating | 58 kN     |                         |  |
|                    | COr - Static Load Rating | 50.6 kN   |                         |  |
|                    |                          |           |                         |  |
| Factors –          |                          |           |                         |  |
|                    |                          |           |                         |  |
|                    | Grease Reference Speed   | 5300 rpm  |                         |  |
|                    | Oil Reference Speed      | 7600 rpm  |                         |  |
|                    |                          |           |                         |  |